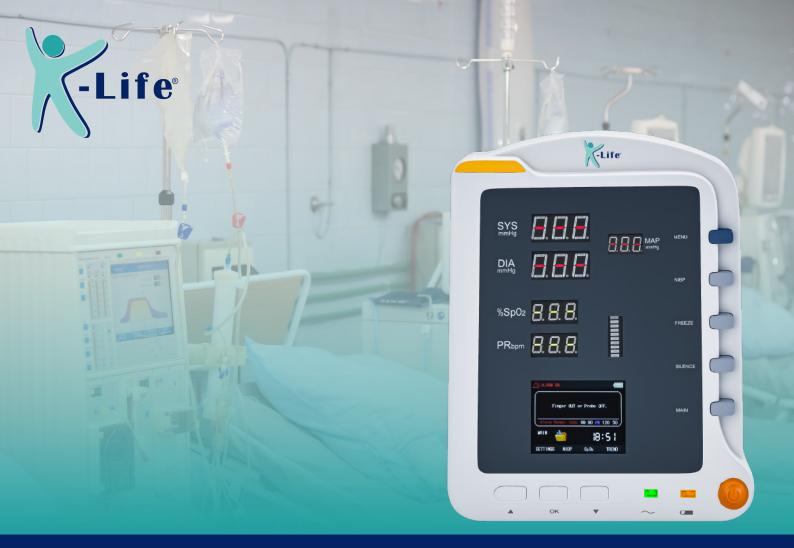

## 3 Para Monitor Multi Parameter Patient Monitor

## Features:

- Applicable for both adults and neonates
- Applicable for medicine, surgery, operating room, ICU/CCU, emergency room, obstetrics and gynecology, paediatrics
- User friendly interface
- Convenient and quick measurement of data
- ➤ Visual & Audio alarms

## Specifications:

Non-Invasive Blood Pressure

Methods

Mode

Measurement Range

Resolution

NIBP Accuracy

Oxygen Saturation

Measurement Range Resolution

Accuracy

Alarm Range

Pulse Rate

Measurement Range

Resolution

Accuracy

Oscillometry Manual/Auto/Continuous 25 ~ 260 mmHg

1 mmHg

5 mmHg

0% ~ 100%

170 ~ 100 107

±2% (70%~100%) | Unspecified (0~69%)

0~100%

0~100%

1%

±2 bpm